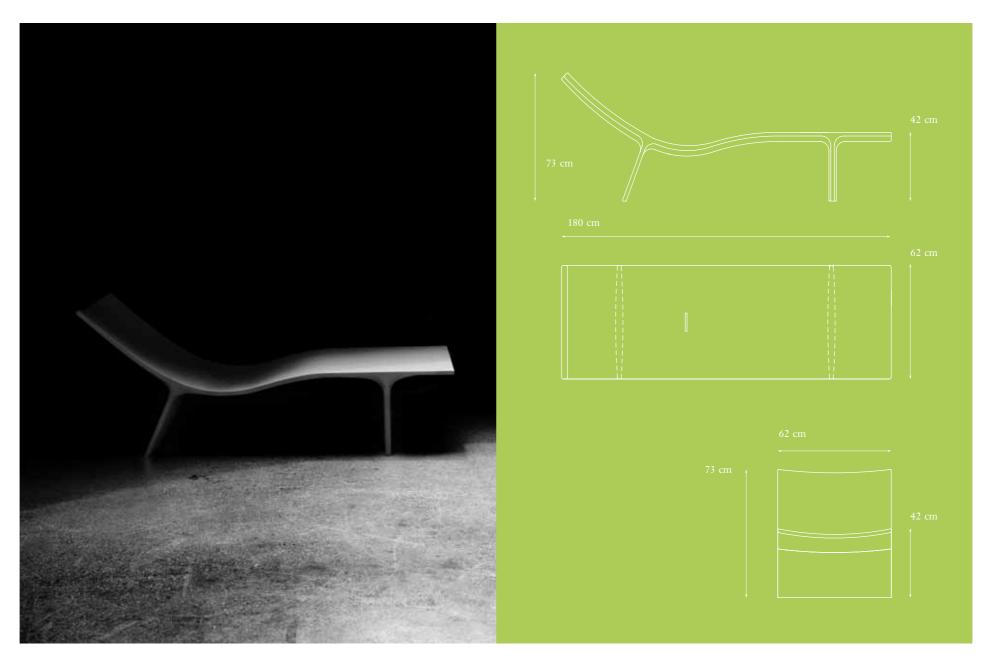

## lounger

With the concept for the lounger the designer is moving about border areas. Thin as paper with clear and precise lines and yet strong and solid.

Can a lounger made of concrete be comfortable? Yes, it can, if the shape follows man's contours like the lounger's curves do. You quickly forget sitting on such a heavy and massive piece of furniture. For their designer the fascination is in this contradiction – pieces of furniture made of glass fibre concrete are fine, yet rough chaps. They are timeless objects that people still will be fond of after years.

## lounge

Filigree lounger of glass fibre concrete. It can be disassembled into three pieces for transportation. As an option a heating source may be incorporated into the lying surface. It can be particularly well combined with the shorty and the tabloo. Design options with high-class, natural colour pigments that are mixed into the matrix. The glass fibre concrete is not only supplied with a colour but is also imbued.

## Weight

110 kg

16